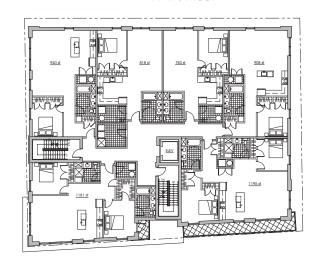

## **1701 Summit Avenue**

SUMMIT AVENUE

CSR Group is currently in the process of receiving zoning approvals for this new building at the corner of Summit Avenue and 17th street in Union City. The Four (4) Story Building will feature 18 loft style apartments with retail and parking on the first floor. The façade is a combination of masonry, corrugated metal panels and window wall. The building has a compact footprint due to the limitations of the site and is convenient to the NYC public transportation corridor. Construction is anticipated for Mid 2019.