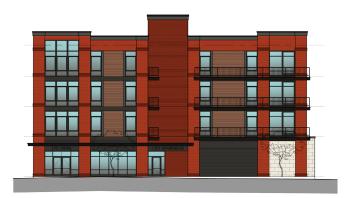

## **1701 Summit Avenue**

SUMMIT AVENUE

CSR Group is currently in the process of receiving zoning approvals for this new building at the corner of Summit Avenue and 17th street in Union City. The Four (4) Story Building will feature 18 loft style apartments with retail and parking on the first floor. The façade is a combination of masonry, corrugated metal panels and window wall. The building has a compact footprint due to the limitations of the site and is convenient to the NYC public transportation corridor. Construction is anticipated for Mid 2019.