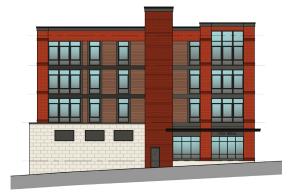

## **1701 Summit Avenue**

SUMMIT AVENUE

CSR Group is currently in the process of receiving zoning approvals for this new building at the corner of Summit Avenue and 17th street in Union City. The Four (4) Story Building will feature 18 loft style apartments with retail and parking on the first floor. The façade is a combination of masonry, corrugated metal panels and window wall. The building has a compact footprint due to the limitations of the site and is convenient to the NYC public transportation corridor. Construction is anticipated for Mid 2019.