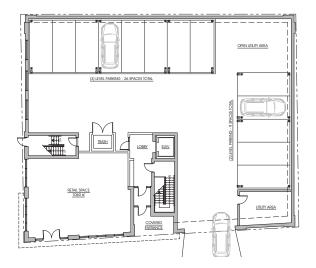

## **1701 Summit Avenue**

SUMMIT AVENUE

CSR Group is currently in the process of receiving zoning approvals for this new building at the corner of Summit Avenue and 17th street in Union City. The Four (4) Story Building will feature 18 loft style apartments with retail and parking on the first floor. The façade is a combination of masonry, corrugated metal panels and window wall. The building has a compact footprint due to the limitations of the site and is convenient to the NYC public transportation corridor. Construction is anticipated for Mid 2019.