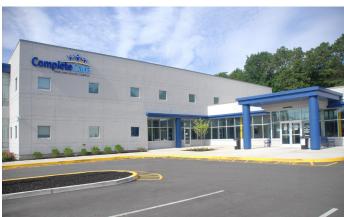

## **Complete Care Health Network New Multi-Specialty Health Facility**

CSR Group, a Design and Build Company in Nutley, New Jersey has recently completed a new health facility for Complete Care Health Network Group out of Bridgetown, New Jersey. The facilities design is comprised of 20,000 square feet of Multi Specialties Health Care for the regional community.

The building's design of modern clean lines reflects the highly specialized services which the building will provide. A full medical and nursing staff will be on site to respond to the most immediate needs of the patient. Adult Medicine and Pediatrics, OB/GYN, General Dentistry and Dental Hygiene, Mental Health, Podiatry, Cardiology, Optometry, Radiology, Minor surgery, Physical Rehab, On-site pharmacy and Health education classes. Their Vineland Health Campus - a walk-in, multi-specialty health facility has all of the amenities of the best in primary, dental, mental and specialty medical care.