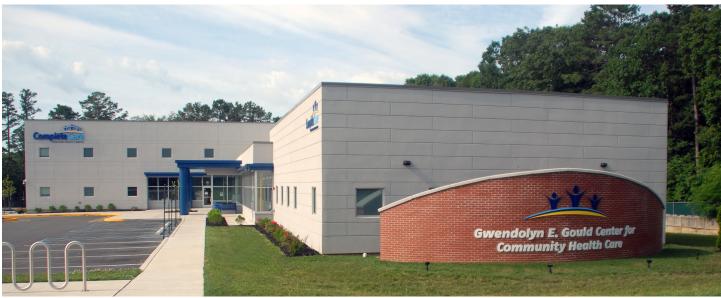

## **Complete Care Health Network New Multi-Specialty Health Facility**

CSR Group, a Design and Build Company in Nutley, New Jersey has recently completed a new health facility for Complete Care Health Network Group out of Bridgetown, New Jersey. The facilities design is comprised of 20,000 square feet of Multi Specialties Health Care for the regional community.

The building's design of modern clean lines reflects the highly specialized services which the building will provide. A full medical and nursing staff will be on site to respond to the most immediate needs of the patient. Adult Medicine and Pediatrics, OB/GYN, General Dentistry and Dental Hygiene, Mental Health, Podiatry, Cardiology, Optometry, Radiology, Minor surgery, Physical Rehab, On-site pharmacy and Health education classes. Their Vineland Health Campus - a walk-in, multi-specialty health facility has all of the amenities of the best in primary, dental, mental and specialty medical care.